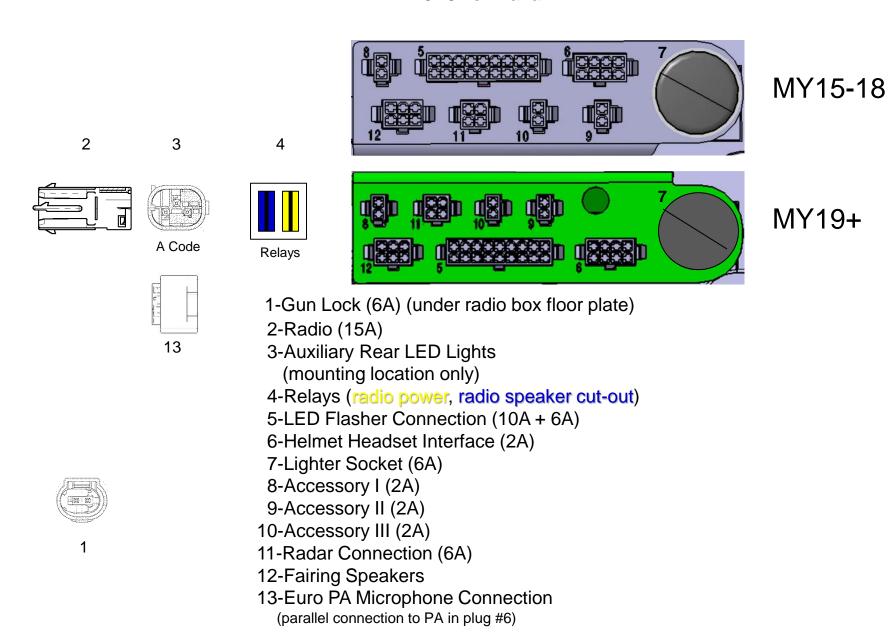

# R 1200 / 1250 RT-P Harness Connections MY 2015 forward Radio Box Connections

1-Gun Lock, 6A

X1716 https://fmsaccessories.com/sealed-bmw-connector-sets

2-Radio, 15A

ET865 https://fmsaccessories.com/radio-connection-plug-code-a

3-Auxiliary Rear Duplex LED (holder clip only)

4-Relays

8-Accessory I

ET884 https://fmsaccessories.com/accessory-i-iii-connection-plugs

5-LED Flasher Input ET381

6-Helmet Headset Interface

ET1715 https://fmsaccessories.com/helmet-headset-connection-plugs

#### 7-Accessory Lighter Socket

ET1427 https://fmsaccessories.com/printer-power-connector

#### 9-Accessory II

ET1711 https://fmsaccessories.com/accessory-i-iii-connection-plugs

#### 10-Accessory III

ET885 https://fmsaccessories.com/accessory-i-iii-connection-plugs

#### 11-Radar, 6A

ET1712 https://fmsaccessories.com/radar-connection-plug

#### 12-Fairing Speakers

ET380 https://fmsaccessories.com/speaker-connection-plugs

Plug for extension wires near Handlebar (2-position pin housing Code A) <a href="https://fmsaccessories.com/sealed-bmw-electrical-connector-sets">https://fmsaccessories.com/sealed-bmw-electrical-connector-sets</a>

### 13-Euro PA Microphone Connection Plug

https://fmsaccessories.com/sealed-bmw-connector-sets