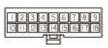

<sup>\*</sup>after ignition off

| BU Behörde USA<br>(c) BC1,BC2,BC3,BC5, BC9,<br>BC20, BC35, BC36, BC47 | G H            |  |  |
|-----------------------------------------------------------------------|----------------|--|--|
|                                                                       | X113A          |  |  |
| A (Taster)                                                            | (T) BC21       |  |  |
| B (Taster)                                                            | wie Serie      |  |  |
| C (Schalter rastend)                                                  | auf LIN        |  |  |
| D (Schalter rastend)                                                  | auf LIN        |  |  |
| E (Schalter rastend)                                                  | auf LIN        |  |  |
| F (Schalter rastend)                                                  | auf LIN        |  |  |
| (F1) G (Taster)                                                       | (T) BC23       |  |  |
| (F2) H (Taster)                                                       | (T) BC34 (m)   |  |  |
| l (Taster)                                                            | auf LIN        |  |  |
| J (Taster)                                                            | (R) SW         |  |  |
| K (Taster)                                                            | (intern) SW    |  |  |
| L (Taster)                                                            | (R) BC7        |  |  |
| M (Taster)                                                            | (intern) SW    |  |  |
| N (Taster)                                                            | (T) BC46 (40s) |  |  |
| (F3) O (Taster)                                                       | auf LIN        |  |  |
| (F4) P (Taster)                                                       | auf LIN        |  |  |
| Hupe                                                                  | auf LIN        |  |  |

| Ref | Description                            | Type*         | Indicator        |
|-----|----------------------------------------|---------------|------------------|
| Α   | PTT 2                                  | Т             | -                |
| В   | Auxiliary Headlight                    | Т             | -                |
| С   | Alley Light – Left                     | R             | Blue             |
| D   | Alley Light – Right                    | R             | Blue             |
| E   | Take Down Light – Steady Burn          | R             | Green            |
| F   | Take Down Light – Wig Wag              | R             | Red              |
| G   | Push-To-Talk                           | Т             | -                |
| Н   | Push-To-PA                             | Т             | -                |
| 1   | Cruise Light (US not X114A) no BCA     | Т             | Yellow           |
| J   | Headlight "OFF"                        | Т             | Green            |
| K   | BC Speedometer Speed Lock              | Т             | -                |
| L   | RH Radio Speaker Mute                  | Т             | Blue             |
| М   | Rear Two-Way Flashers                  | Т             | Red              |
| N   | Gun Lock "OPEN"                        | Т             | -                |
| 0   | Siren Activation                       | Т             | -                |
| Р   | Emergency Light Activation             | Т             | -                |
|     | * (T)entative Switch (push-button) (R) | ocker switch, | stay in position |