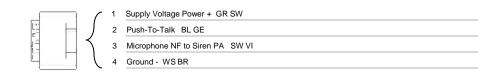

#### See Flasher Diagram

- F1 PTT Switch Signal (GMSF Pin 23 0.65A, momentary, 30 minutes after ign. off) SW GR F2 PTPA Switch Signal (GMSF Pin 34 – 2A, momentary, 30 minutes after ign. off) SW RT
- 3 Headset Interface Power (GMSF Pin 20 2A, 30 minutes after ign. off) SW V
- 4 Ground BR
- 5 Side Stand Extended Signal (direct connection to MC side stand switch in harness.) GR GN
- 6 Microphone NF to Siren PA
- 7 PTT + to siren PA (do not activate directly from F2 pin 2 or increased noise will result)
- 8 PTT 2 Switch Signal (GMSF Pin 21 0.6A, momentary; 30 minutes after ign. off) SW GN