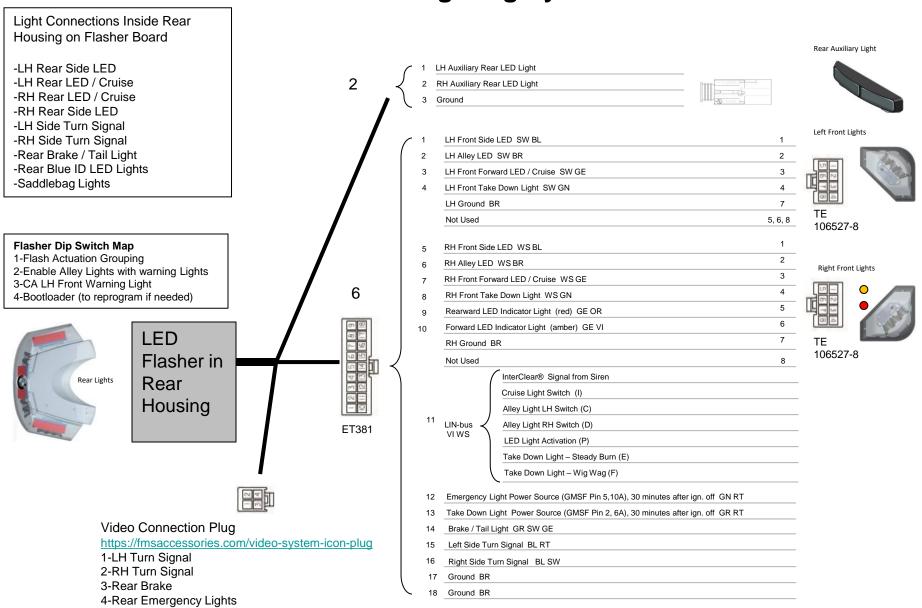

# R 1200 / 1250 RT-P Harness Connections MY 2015 forward LED Lighting System

### R 1200 / 1250 RT-P Harness Connections MY 2015 forward LED Lighting System – LAPD Harness

General Module SF Controller System Output Allocation

| Pin Location | Amps  | Running<br>Time* | Description                                                                                    |  |
|--------------|-------|------------------|------------------------------------------------------------------------------------------------|--|
| 34           | 2A    | 30 min           | F2, PTPA Switch Output (H) SW/RT x1715                                                         |  |
| 35           | 2A    | 25 min           | Accessory II Power Source GN WS x1711                                                          |  |
| 36           | 2A    | 30 min           | Accessory III Power Source GN BL X885                                                          |  |
| 47           | 2A    | 30 min           | Map Light GE x1718                                                                             |  |
| 2            | 6A    | 30 min           | TDL Power Source GR RT A381                                                                    |  |
| 1            | 6A    | 30 min           | Siren Power (power stays on 30 min for PA)                                                     |  |
| 9            | 0.3A  | 30 min           | Radio Power Relay (FUNK) BL WS x865                                                            |  |
| 8            | 0.6A  | 30 min           | Power Supply P-Switches                                                                        |  |
| 21           | 0.6A  | 30 min           | PTT 2 (license reading) SW GN x1715                                                            |  |
| 3            | 6A    | 30 min           | Radar Power Source + Cig. Lighter RT VI x1712                                                  |  |
| 22           | 0.3A  |                  | Not Used                                                                                       |  |
| 23           | 0.65A | 30 min           | F1, PTT Output (G) SW GR x1715                                                                 |  |
| 7            | 2A    | 30 min           | Radio Speaker Mute Switch output to Speaker Relay                                              |  |
| 20           | 2A    | 30 min           | Helmet Headset Interface Power Source<br>SW VI x1715                                           |  |
| 46           | 6A    | 30 sec           | Gun Lock Power Source (hold power on for 30 seconds – lapse after ignition is off) GR RS x1716 |  |
| 37           |       |                  | Authority Relay                                                                                |  |
| 51           | 0.3A  |                  | Battery Voltage Measurement                                                                    |  |
| 5            | 10A   | 30 min           | Emergency Lights Power Source GN RT a381                                                       |  |
| 33           | 2A    | 30 sec           | Accessory I Power Source + Radio Box Power Unlocking System GN RT x884                         |  |
|              |       |                  | © 10-2020 FM                                                                                   |  |