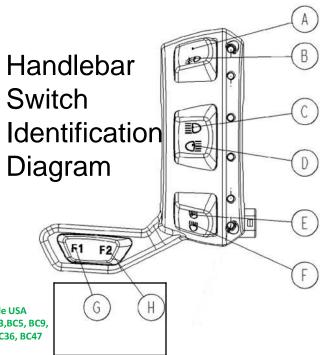

<sup>\*</sup>after ignition off

| BU Behörde USA<br>(c) BC1,BC2,BC3,BC5, BC9,<br>BC20, BC35, BC36, BC47 | G H            |  |  |
|-----------------------------------------------------------------------|----------------|--|--|
|                                                                       | X113A          |  |  |
| A (Taster)                                                            | (T) BC21       |  |  |
| B (Taster)                                                            | wie Serie      |  |  |
| C (Schalter rastend)                                                  | auf LIN        |  |  |
| D (Schalter rastend)                                                  | auf LIN        |  |  |
| E (Schalter rastend)                                                  | auf LIN        |  |  |
| F (Schalter rastend)                                                  | auf LIN        |  |  |
| (F1) G (Taster)                                                       | (T) BC23       |  |  |
| (F2) H (Taster)                                                       | (T) BC34 (m)   |  |  |
| l (Taster)                                                            | auf LIN        |  |  |
| J (Taster)                                                            | (R) SW         |  |  |
| K (Taster)                                                            | (intern) SW    |  |  |
| L (Taster)                                                            | (R) BC7        |  |  |
| M (Taster)                                                            | (intern) SW    |  |  |
| N (Taster)                                                            | (T) BC46 (40s) |  |  |
| (F3) O (Taster)                                                       | auf LIN        |  |  |
| (F4) P (Taster)                                                       | auf LIN        |  |  |
| Hupe                                                                  | auf LIN        |  |  |

| Ref | Description                            | Type*         | Indicator        |
|-----|----------------------------------------|---------------|------------------|
| Α   | PTT 2                                  | Т             | -                |
| В   | Auxiliary Headlight                    | Т             | -                |
| С   | Alley Light – Left                     | R             | Blue             |
| D   | Alley Light – Right                    | R             | Blue             |
| E   | Take Down Light – Steady Burn          | R             | Green            |
| F   | Take Down Light – Wig Wag              | R             | Red              |
| G   | Push-To-Talk                           | Т             | -                |
| Н   | Push-To-PA                             | Т             | -                |
| 1   | Cruise Light (US not X114A) no BCA     | Т             | Yellow           |
| J   | Headlight "OFF"                        | Т             | Green            |
| K   | BC Speedometer Speed Lock              | Т             | -                |
| L   | RH Radio Speaker Mute                  | Т             | Blue             |
| М   | Rear Two-Way Flashers                  | Т             | Red              |
| N   | Gun Lock "OPEN"                        | Т             | -                |
| 0   | Siren Activation                       | Т             | -                |
| Р   | Emergency Light Activation             | Т             | -                |
|     | * (T)entative Switch (push-button) (R) | ocker switch, | stay in position |