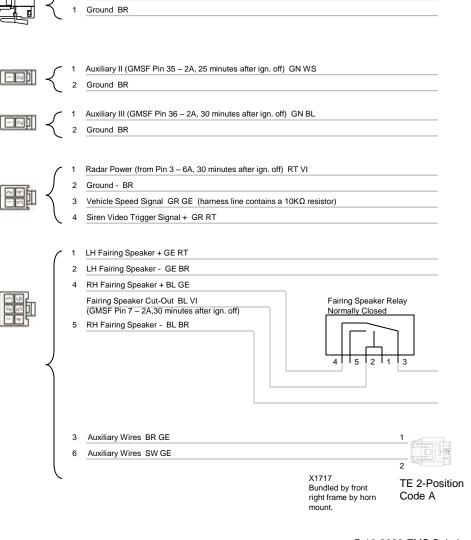

#### Relays for Radio & Fairing Speaker Cut-out

- $\prec$
- Auxiliary I (GMSF Pin 33 2A, 60 seconds after ign. off) GN R
- 2 Ground B

#### See Flasher Diagram

- F1 PTT Switch Signal (GMSF Pin 23 0.65A, momentary, 30 minutes after ign. off) SW GR F2 PTPA Switch Signal (GMSF Pin 34 – 2A, momentary, 30 minutes after ign. off) SW RT
- 3 Headset Interface Power (GMSF Pin 20 2A, 30 minutes after ign. off) SW V
- 4 Ground BR
- 5 Side Stand Extended Signal (direct connection to MC side stand switch in harness.) GR GN
- 6 Microphone NF to Siren PA
- 7 PTT + to siren PA (do not activate directly from F2 pin 2 or increased noise will result)
- 8 PTT 2 Switch Signal (GMSF Pin 21 0.6A, momentary; 30 minutes after ign. off) SW GN

#### 12-Fairing Speakers

ET380 https://fmsaccessories.com/speaker-connection-plugs

Plug for extension wires near Handlebar (2-position pin housing Code A) <a href="https://fmsaccessories.com/sealed-bmw-electrical-connector-sets">https://fmsaccessories.com/sealed-bmw-electrical-connector-sets</a>

Accessory Power (GMSF Pin 3 - 6A, 30 minutes after ign. off / shared with Radar Plug) RT VI