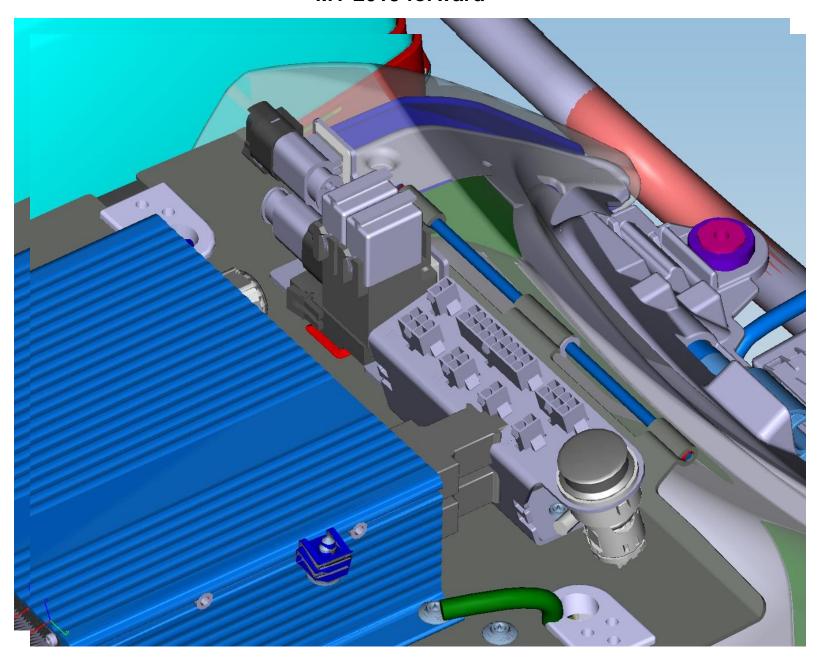

# R 1200 / 1250 RT-P Harness Connections MY 2015 forward Radio Box Connections

1-Gun Lock, 6A

X1716 https://fmsaccessories.com/sealed-bmw-connector-sets

2-Radio, 15A

ET865 https://fmsaccessories.com/radio-connection-plug-code-a

# R 1200 / 1250 RT-P Harness Connections MY 2015 forward Radio Box Connections