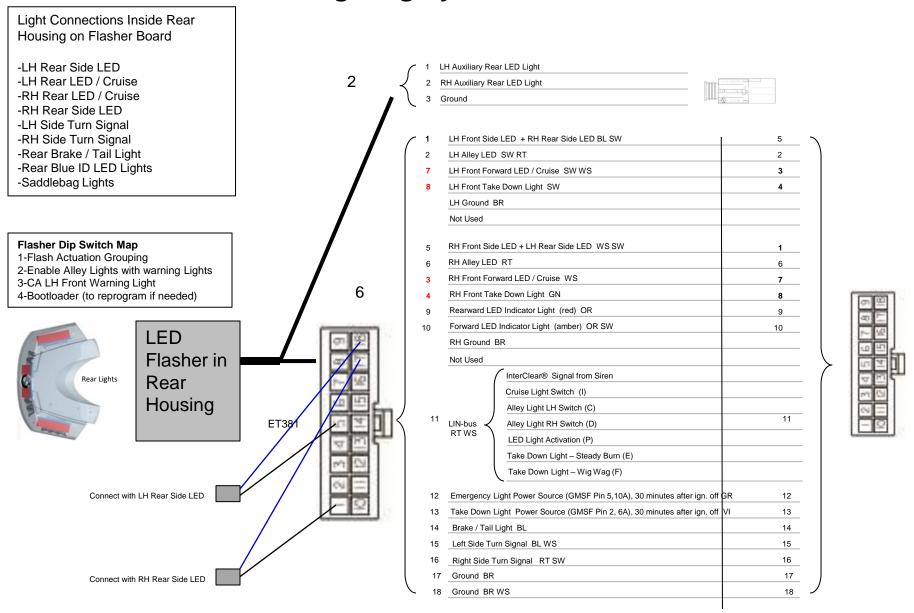

# R 1200 / 1250 RT-P Harness Connections MY 2015 forward LED Lighting System

### R 1200 / 1250 RT-P Harness Connections MY 2015 forward LED Lighting System – LAPD Harness

General Module SF Controller System Output Allocation

| Pin Location | Amps  | Running<br>Time* | Description                                                                                    |  |
|--------------|-------|------------------|------------------------------------------------------------------------------------------------|--|
| 34           | 2A    | 30 min           | F2, PTPA Switch Output (H) SW/RT x1715                                                         |  |
| 35           | 2A    | 25 min           | Accessory II Power Source GN WS x1711                                                          |  |
| 36           | 2A    | 30 min           | Accessory III Power Source GN BL X885                                                          |  |
| 47           | 2A    | 30 min           | Map Light GE x1718                                                                             |  |
| 2            | 6A    | 30 min           | TDL Power Source GR RT A381                                                                    |  |
| 1            | 6A    | 30 min           | Siren Power (power stays on 30 min for PA)                                                     |  |
| 9            | 0.3A  | 30 min           | Radio Power Relay (FUNK) BL WS x865                                                            |  |
| 8            | 0.6A  | 30 min           | Power Supply P-Switches                                                                        |  |
| 21           | 0.6A  | 30 min           | PTT 2 (license reading) SW GN x1715                                                            |  |
| 3            | 6A    | 30 min           | Radar Power Source + Cig. Lighter RT VI x1712                                                  |  |
| 22           | 0.3A  |                  | Not Used                                                                                       |  |
| 23           | 0.65A | 30 min           | F1, PTT Output (G) SW GR x1715                                                                 |  |
| 7            | 2A    | 30 min           | Radio Speaker Mute Switch output to Speaker Relay                                              |  |
| 20           | 2A    | 30 min           | Helmet Headset Interface Power Source<br>SW VI x1715                                           |  |
| 46           | 6A    | 30 sec           | Gun Lock Power Source (hold power on for 30 seconds – lapse after ignition is off) GR RS x1716 |  |
| 37           |       |                  | Authority Relay                                                                                |  |
| 51           | 0.3A  |                  | Battery Voltage Measurement                                                                    |  |
| 5            | 10A   | 30 min           | Emergency Lights Power Source GN RT a381                                                       |  |
| 33           | 2A    | 30 sec           | Accessory I Power Source + Radio Box Power Unlocking System GN RT x884                         |  |
|              |       |                  | © 10-2020 FM                                                                                   |  |